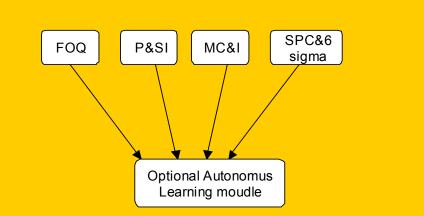

to select their method as well as learning outcomes to gain knowledge. It will then be used as a tool on-line where this knowledge can be shared.

 It can be a starting point of understanding how to handle a major research project ,such as PhD research. The module requires the students to have clear knowledge on four core modules and to be able to apply the knowledge in an their environment of their own choice.

This module should achieve the following:

- It will bring together the aims, objectives and outcomes of the four core modules within the course
- Students will develop the ability to formulate a clear rationale for their aims and objectives
- And also the ability to formulate a process for measuring or evaluating the outcomes